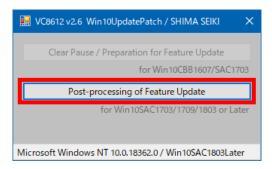

## [How to deal]

Apply the standard SHIMA SEIKI settings in SDS-ONE APEX setting program. (Approximate time required: 5 minutes)

1. Execute [Win10UpdatePatch.exe] and then click [Post-processing of Feature Update].