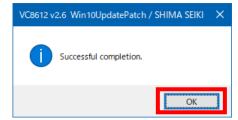

2. When it runs correctly, the message [Successful completion.] is displayed. Click [OK] to close the menu.

3. Standard setting for SHIMA SEIKI design system is now complete.